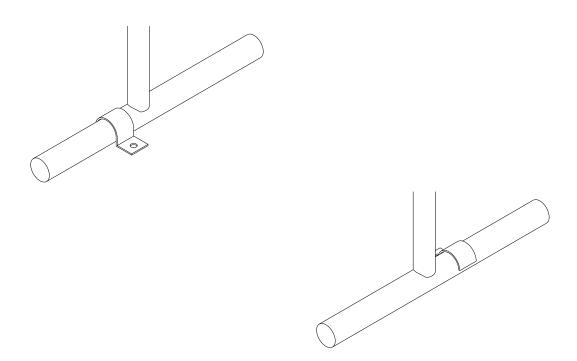

## PRKITSMS Total Coat Square & Round Picnic Table Surface Mount Conversion Kit

| Description                                      | Qty. |
|--------------------------------------------------|------|
| Large (Small) Clamp                              | 2    |
| 3/8"x3-3/4" SS Concrete<br>Anchor W/washer & nut | 2    |