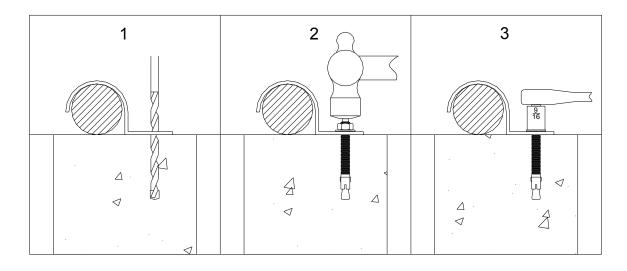

- 1 Position Bench in desired location and mark location of anchor bolts.
- 2 Drill hole in concrete using a 3/8" masonry bit. The hole should be at least 1-5/8" deep. (see illus. 1)
- 3 Clean the debris from the hole and check the depth.
- 4 Assemble the nut and washer. Drive the anchor through the hole in the clamp. (see illus. 2)
- 5 Tighten the nut 3 to 5 turns to expand the anchor. (see illus. 3)