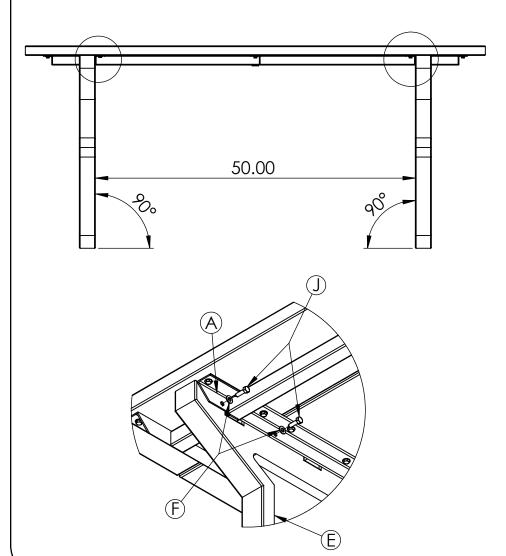

# Solid Plastic Top Walk-Thru Table Instructions BM1450

**STEP #3** Installing Plastic End Supports

- Stand plastic end supports (E) upright, 50.0" apart Set assembled top from Step #1 on top of plastic ends (E)
- Attach top assembly to plastic ends(E) with lag screws (J) thru washers (F) thru table top support (A) into plastic ends (E) making sure ends are at 90 dearees