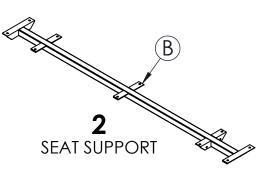

# STEP #4 Installing angle support braces Place a 5/16" x 1" hex bolt (H) thru washer (F) the

- two angle support braces (C) and table top support (A) and hand tighten with a nut (G) See DETAIL 1
- Attach the angle support braces (C) to the plastic ends (E) ٠ with 5/16" x 3" carriage bolts (I) thru plastic ends (E) thru angle support (C) thru washer (F) to nut (G) See DÉTAIL 2
- Tighten all nuts and bolts