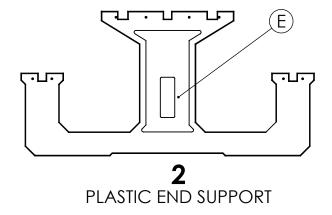

# Solid Plastic Top Walk-Thru Table Instructions BM1450

**STEP #3** Installing Plastic End Supports

- Stand plastic end supports (E) upright, 50.0" apart Set assembled top from Step #1 on top of plastic ends (E)
- Attach top assembly to plastic ends(E) with lag screws (J) thru washers (F) thru table top support (A) into plastic ends (E) making sure ends are at 90 dearees

# STEP #4 Installing angle support braces Place a 5/16" x 1" hex bolt (H) thru washer (F) the

- two angle support braces (C) and table top support (A) and hand tighten with a nut (G) See DETAIL 1
- Attach the angle support braces (C) to the plastic ends (E) ٠ with 5/16" x 3" carriage bolts (I) thru plastic ends (E) thru angle support (C) thru washer (F) to nut (G) See DÉTAIL 2
- Tighten all nuts and bolts

#### **STEP #5** Installing Seats

- Set assembled seats from Step #2 on top of plastic ends (E) Attach seat assembly to plastic ends(E) with lag screws (J) thru washers (F) thru seat support (B) into plastic ends (E) Repeat for other seat •
- •