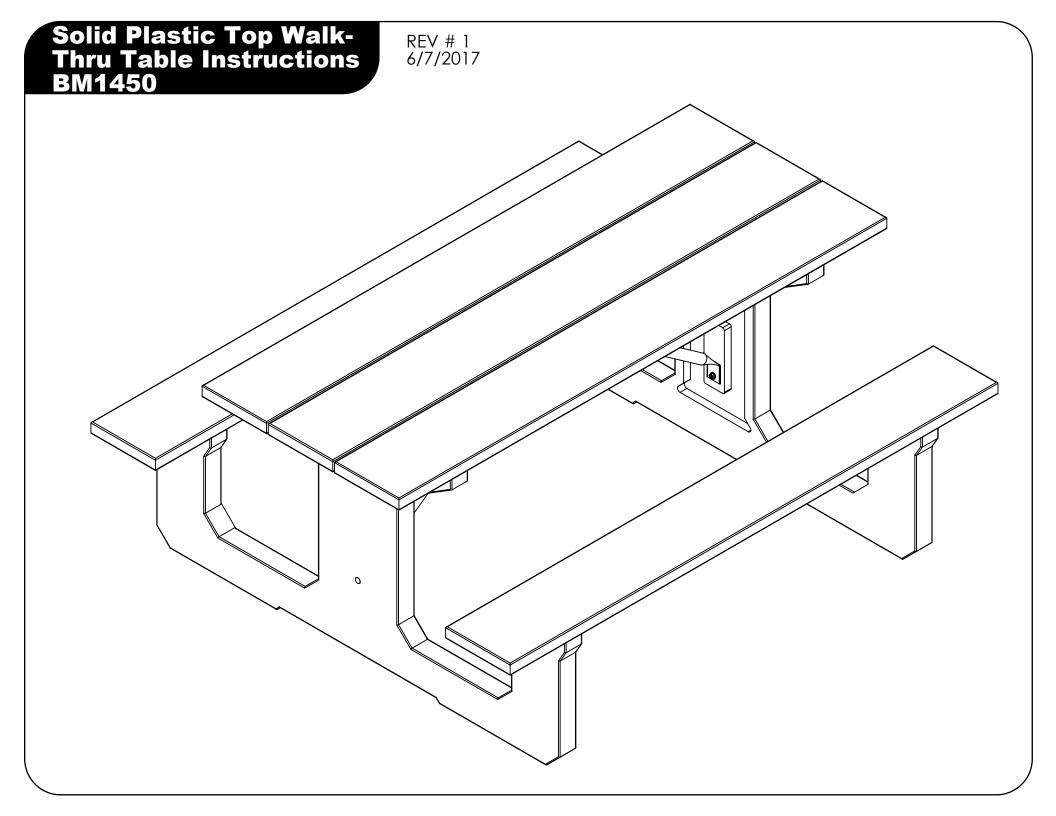

#### **STEP #1** Tabletop Assembly

- Lay three boards (D) on a flat clean surface with alignment márks visible
- Lay table top support (A) on 3 boards (D) aligning holes with the alignment marks ٠
- Secure lag screws (J) thru washers (F) thru table top support (A) into plastic boards (D) ٠