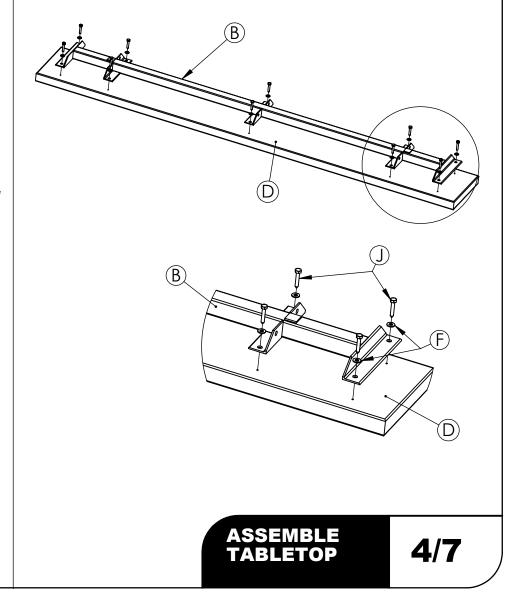

#### **STEP #1** Tabletop Assembly

- Lay three boards (D) on a flat clean surface with alignment márks visible
- Lay table top support (A) on 3 boards (D) aligning holes with the alignment marks ٠
- Secure lag screws (J) thru washers (F) thru table top support (A) into plastic boards (D) ٠

### STEP #2 Seat Assembly

- Lay one board (D) top side down on a flat clean surface Lay seat support (B) on board (D) aligning holes
- ٠ with the flat side down
- Secure lag screws (J) thru washers (F) thru table top support (Å) into plastic board (D) Repeat for remaining board (D) and seat support (B) ٠
- ٠