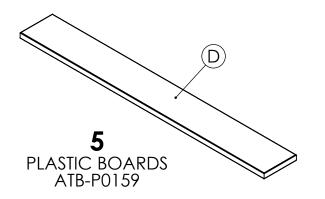

#### **STEP #1** Tabletop Assembly

- Lay three boards (D) on a flat clean surface with alignment márks visible
- Lay table top support (A) on 3 boards (D) aligning holes with the alignment marks ٠
- Secure lag screws (J) thru washers (F) thru table top support (A) into plastic boards (D) ٠

### STEP #2 Seat Assembly

- Lay one board (D) top side down on a flat clean surface Lay seat support (B) on board (D) aligning holes
- ٠ with the flat side down
- Secure lag screws (J) thru washers (F) thru table top support (Å) into plastic board (D) Repeat for remaining board (D) and seat support (B) ٠
- ٠