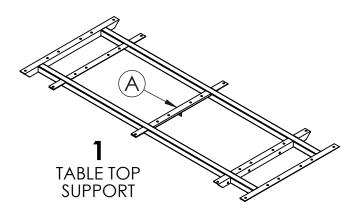

### STEP #2 Seat Assembly

- Lay one board (D) top side down on a flat clean surface Lay seat support (B) on board (D) aligning holes
- ٠ with the flat side down
- Secure lag screws (J) thru washers (F) thru table top support (Å) into plastic board (D) Repeat for remaining board (D) and seat support (B) ٠
- ٠