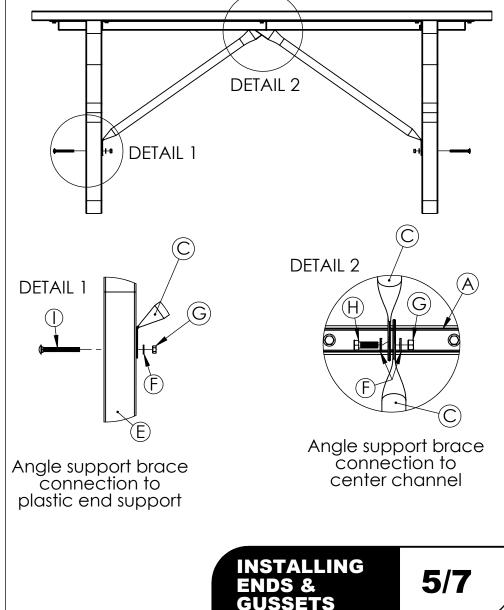

# STEP #4 Installing angle support braces Place a 5/16" x 1" hex bolt (H) thru washer (F) the

- two angle support braces (C) and table top support (A) and hand tighten with a nut (G) See DETAIL 1
- Attach the angle support braces (C) to the plastic ends (E) ٠ with 5/16" x 3" carriage bolts (I) thru plastic ends (E) thru angle support (C) thru washer (F) to nut (G) See DÉTAIL 2
- Tighten all nuts and bolts