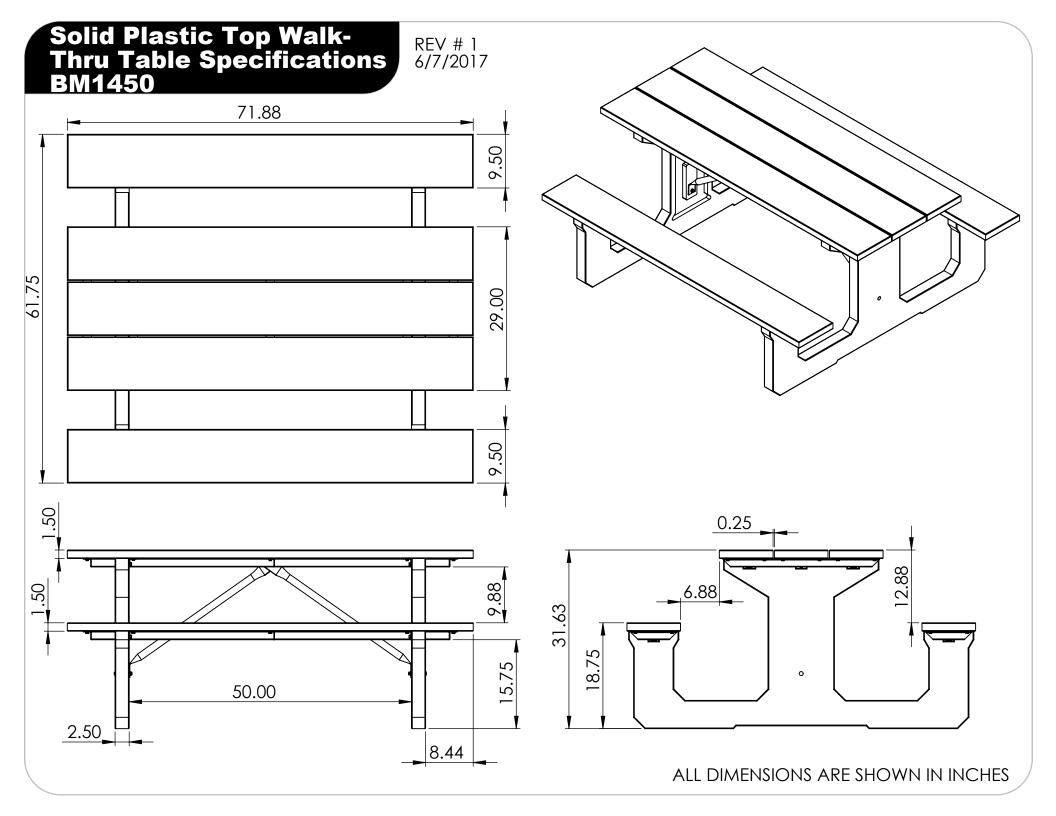

#### Solid Plastic Top Walk-Thru Table Instructions BM1450

HARDWARE & TOOLS REQUIRED

FOR ASSEMBLY

2/7

REQUIRED TOOLS (NOT INCLUDED) 1 - 1/2" WRENCH 1 - 1/2" SOCKET

## Solid Plastic Top Walk-Thru Table Instructions **BM1450**