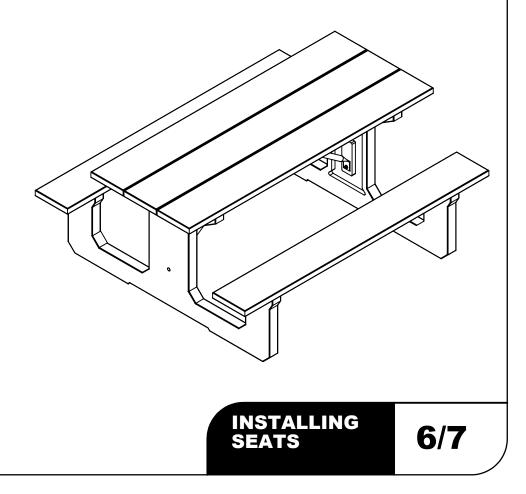

#### **STEP #5** Installing Seats

- Set assembled seats from Step #2 on top of plastic ends (E) Attach seat assembly to plastic ends(E) with lag screws (J) thru washers (F) thru seat support (B) into plastic ends (E) Repeat for other seat •
- •