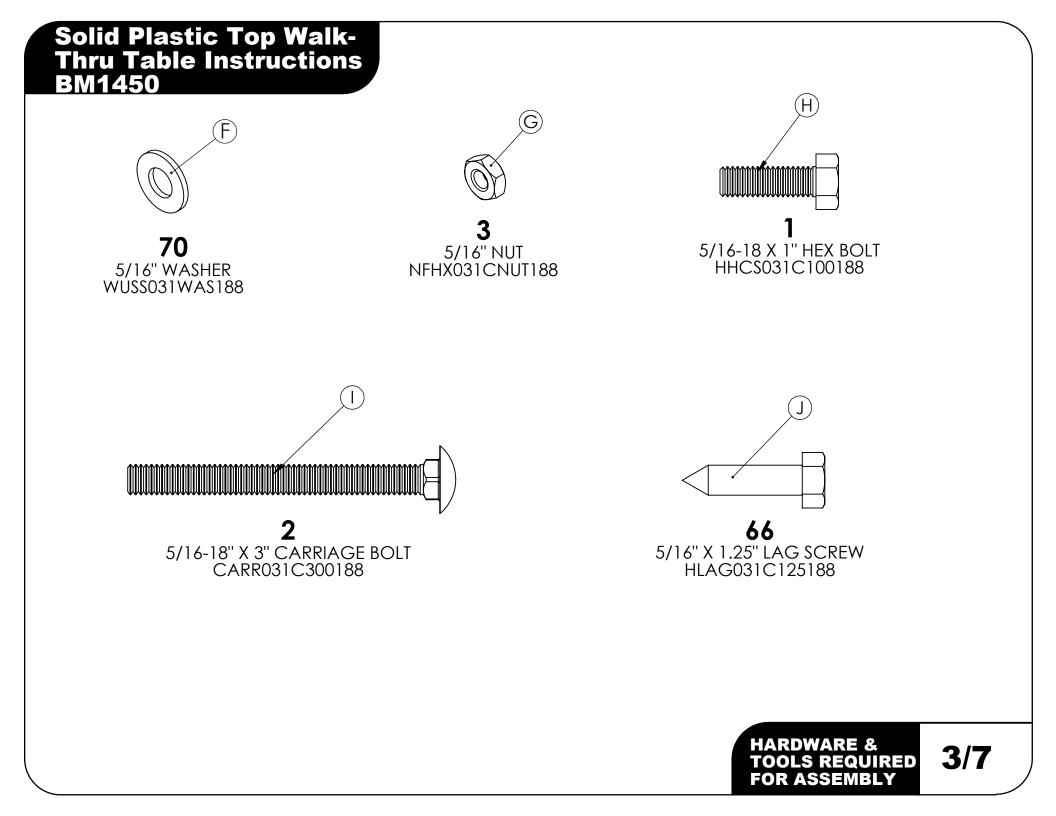

#### Solid Plastic Top Walk-Thru Table Instructions BM1450

HARDWARE & TOOLS REQUIRED

FOR ASSEMBLY

2/7

REQUIRED TOOLS (NOT INCLUDED) 1 - 1/2" WRENCH 1 - 1/2" SOCKET