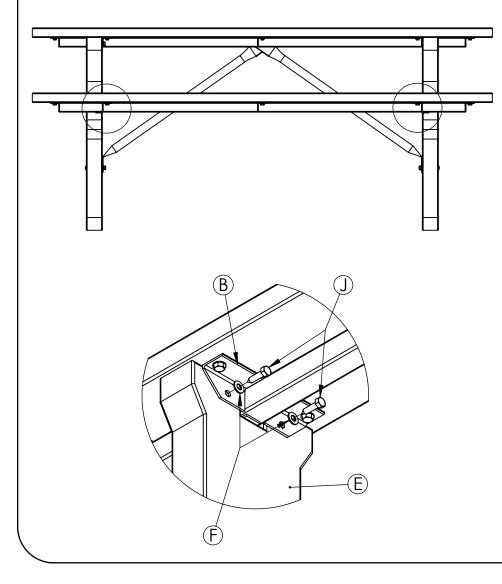

#### **STEP #5** Installing Seats

- Set assembled seats from Step #2 on top of plastic ends (E) Attach seat assembly to plastic ends(E) with lag screws (J) thru washers (F) thru seat support (B) into plastic ends (E) Repeat for other seat •
- •