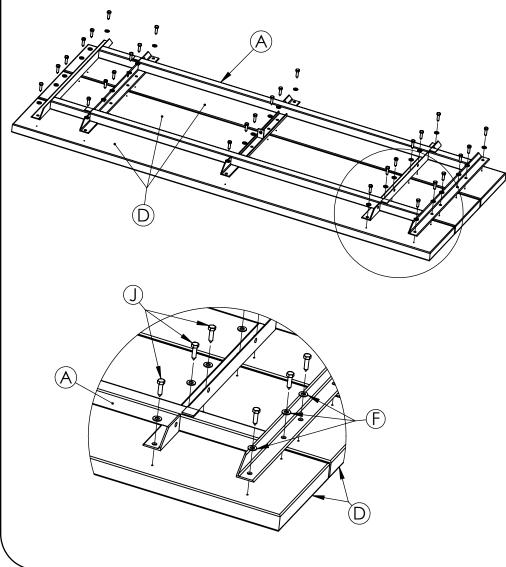

#### **STEP #1** Tabletop Assembly

- Lay three boards (D) on a flat clean surface with alignment márks visible
- Lay table top support (A) on 3 boards (D) aligning holes with the alignment marks ٠
- Secure lag screws (J) thru washers (F) thru table top support (A) into plastic boards (D) ٠